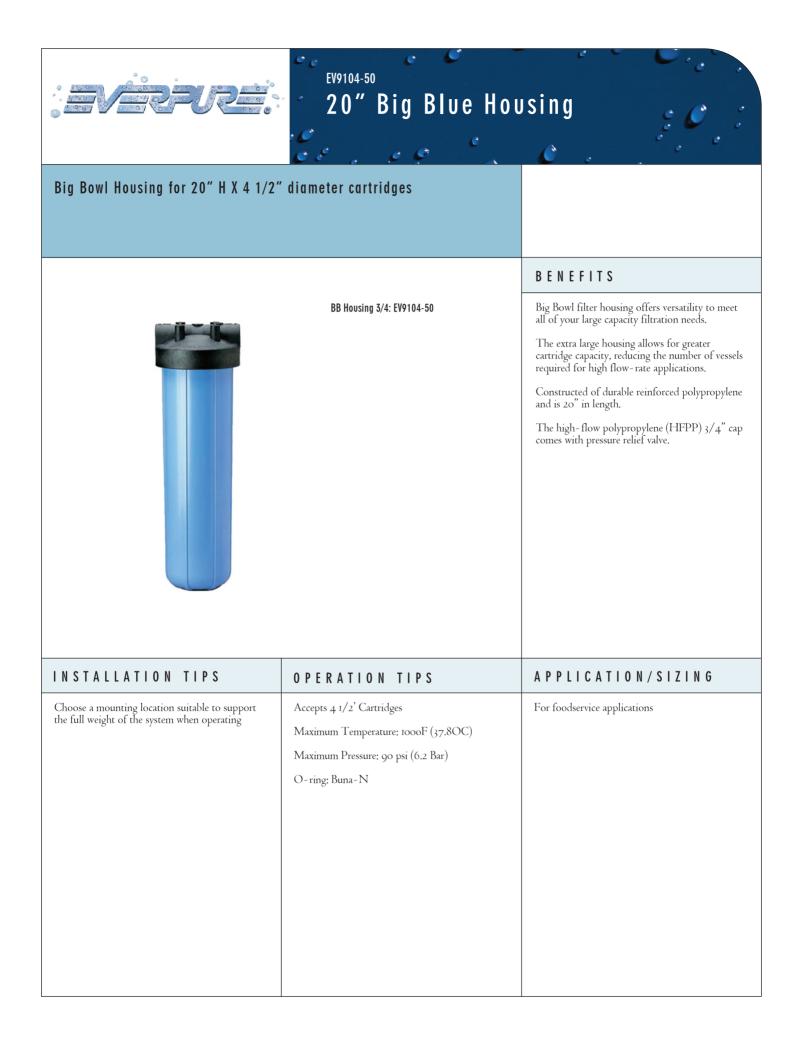

## 20" Big Blue Housing

- 7.25" -

23.375

## S P E C I F I C A T I O N S

Overall Dimensions: 23 3/8"H x 7.25"D

Inlet & outlet ports: 3/4" NPT

Maximum Temperature: 100°F (37.8°C)

Maximum Pressure: 90 psi (6.2 Bar)

0-ring: Buna-N

The contaminants or other substances removed or reduced by this system are not necessarily in your water. Do not use with water that is microbiologically unsafe or of unknown quality with out adequate disinfection before or after the system.